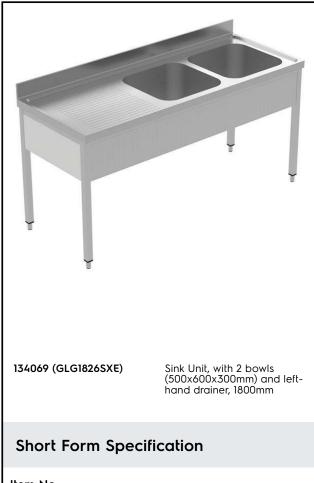

# Electrolux PROFESSIONAL

PLUS - Static Preparation 1800 mm Sink Unit with 2 Bowls -Left Drain

#### Item No.

Enhanced stability and solid construction thanks to the welded frame and legs. The 50mm high worktop in 304 AISI stainless steel, with Scotch Brite finishing 10/10 mm in thickness, has antidrip edges, welded corners and overflow rim along the top. 2 welded and polish sink bowls in 304 AISI stainless steel supplied with overflow pipe and 2" drain hole. Upstand h=100mm with 10mm radius corner covered on the back with AISI 304 stainless steel spot welded profile. Square section legs and height adjustable feet (-20/+30 mm) in 304 AISI stainless steel.

### Construction

- Welded frame and legs.
- Worktop with 50mm high profile, is in stainless steel Scotch Brite finishing, 10/10 in thickness with anti-drip edges and welded corners and overflow rim along the top.
- Sink bowl is sound-deadened, in polish stainless steel overflow pipe and 2" drain hole.
- Drainers are sound-deadened with stainless steel reinforcement bars.
- Upstand back completely covered with Stainless Steel welded profile.
- Square section legs (40x40mm, 10/10 in thickness) and height-adjustable feet (-20/+30mm).
- Accessories:-set of castors as alternative to the feet, can be fitted as optional.
- Constructed entirely in 304 AISI stainless steel.