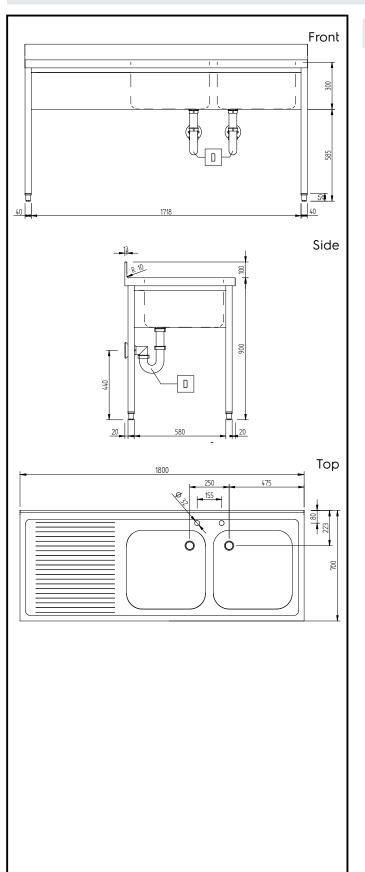

## Key Information:

| External dimensions, Width:  |    |
|------------------------------|----|
| 134069 (GLG1826SXE)          | 18 |
| External dimensions, Depth:  | 70 |
| External dimensions, Height: | 10 |
| Upstand Dimensions, Height:  | 10 |
| Upstand Dimensions, Depth:   | 13 |
| Upstand Dimensions, Radius:  | R= |
| Bowls number                 | 2  |
| Bowl dimensions              | 50 |
| Worktop thickness:           | 50 |
| Net weight:                  | 44 |
|                              |    |

1800 mm 700 mm 1000 mm 13 mm R=10 2 500x500xH300 50 mm 44 kg

PLUS - Static Preparation 1800 mm Sink Unit with 2 Bowls - Left Drain

The company reserves the right to make modifications to the products without prior notice. All information correct at time of printing.